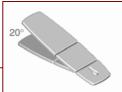

- 3-section support surface, suitable for most basic positions.
- Adjustable middle section for the best possible position of the spinal column in flexion.
- Head support can be adjusted positively and negatively, and can also be adjusted almost fully downwards.
- Leg section also suitable for use as a back support.