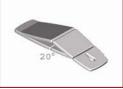

- 3-section support surface, suitable for most basic positions.
- Adjustable middle section for the best possible position of the spinal column in flexion.
- Head support can be adjusted positively and negatively, and can also be adjusted almost fully downwards.
- Leg section also suitable for use as a back support.