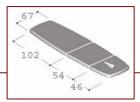

A 3-section couch in the purest form - stable and functional. Extremely versatile: sitting, lying, lumbar flexion, Trendelenburg, manual traction, etc. Guarantees years of problem-free support for your manipulations.

- 3-section support surface, suitable for most basic positions.
- Adjustable middle section for the best possible position of the spinal column in flexion.
- Head support can be adjusted positively and negatively, and can also be adjusted almost fully downwards.
- Leg section also suitable for use as a back support.