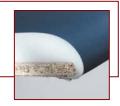

A 3-section couch in the purest form - stable and functional. Extremely versatile: sitting, lying, lumbar flexion, Trendelenburg, manual traction, etc. Guarantees years of problem-free support for your manipulations.

- 3-section support surface, suitable for most basic positions.
- Adjustable middle section for the best possible position of the spinal column in flexion.
- Head support can be adjusted positively and negatively, and can also be adjusted almost fully downwards.
- Leg section also suitable for use as a back support.