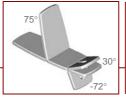

- 3-section support surface, suitable for most basic positions.
- Adjustable middle section for the best possible position of the spinal column in flexion.
- Head support can be adjusted positively and negatively, and can also be adjusted almost fully downwards.
- Leg section also suitable for use as a back support.