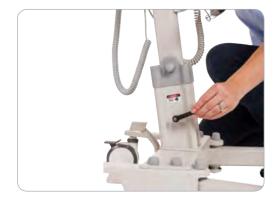

4. Pull black lever on base between legs to close completely.

5. Undo base fastening lever bolt and remove bolt.

6. Fold mast down carefully and secure to legs with cords located under the end of legs.

7. Re-insert base fastening lever bolt & secure to avoid misplacing.