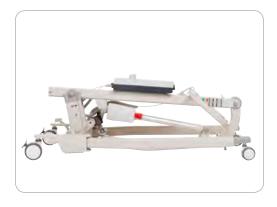

8. Lifter can be moved by the handles, using the rear castor wheels to wheel the lifter. Always use safe lifting techniques.