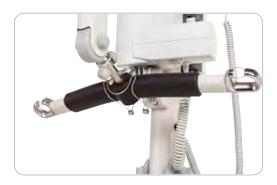

## 5. FOLDING INSTRUCTIONS

 Lower mast to lowest position and press the RED safety stop button on the LINAK Jumbo Care control unit.

2. Close legs to narrowest position.

3. Secure the spreader bar to the mast with the wire harness located under the lower part of the main actuator.