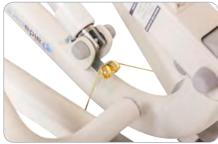

8. Lifter can be moved by the handles, using the rear castor wheels to wheel the lifter. Always use safe lifting techniques.