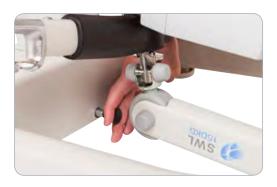

4. Pull black lever on base between legs to close completely.

5. Undo base fastening lever bolt and remove bolt.

6. Fold mast down carefully and secure to legs with cords located under the end of legs.

7. Re-insert base fastening lever bolt & secure to avoid misplacing.