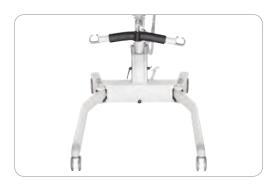

## 5. FOLDING INSTRUCTIONS

 Lower mast to lowest position and press the RED safety stop button on the LINAK Jumbo Care control unit.

2. Close legs to narrowest position.

3. Secure the spreader bar to the mast with the wire harness located under the lower part of the main actuator.